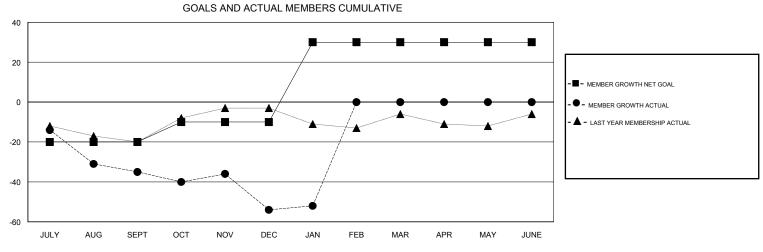

## 

JUNE

DEC

JAN

| DROPPED CLUBS: 0 |     | 29 CLUBS OF 51 ADDED 1 OR MORE<br>NEW MEMBERS | GENDER DISTRIBUTION           MALE         1,423 (79.06%)           FEMALE         377 (20.94%) |     |
|------------------|-----|-----------------------------------------------|-------------------------------------------------------------------------------------------------|-----|
| DROPPED MEMBERS  |     |                                               | Women Percentage Fiscal Year Goal: 22%                                                          |     |
| DECEASED         | 12  | CLICK HERE FOR CUMULATIVE MEMBERSHIP DATA     | TOTAL FAMILY UNIT MEMBERS                                                                       | 320 |
| CLUB CANCELLED   | 0   |                                               |                                                                                                 | 169 |
| OTHER            | 118 |                                               | FAMILY MEMBERS PAYING HALF 1  DUES                                                              |     |
| TOTAL            | 130 |                                               |                                                                                                 |     |