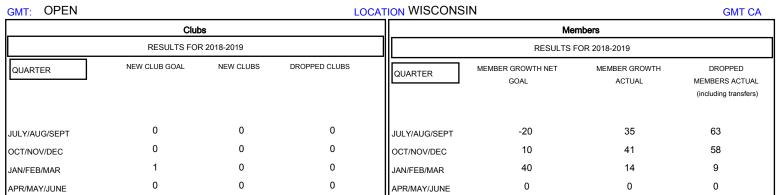

## 

JUNE

DEC

JAN

| DROPPED CLUBS: 0 |     | 29 CLUBS OF 51 ADDED 1 OR MORE<br>NEW MEMBERS | GENDER DISTRIBUTION           MALE         1,423 (79.06%)           FEMALE         377 (20.94%) |     |
|------------------|-----|-----------------------------------------------|-------------------------------------------------------------------------------------------------|-----|
| DROPPED MEMBERS  |     |                                               | Women Percentage Fiscal Year Goal: 22%                                                          |     |
| DECEASED         | 12  | CLICK HERE FOR CUMULATIVE MEMBERSHIP DATA     | TOTAL FAMILY UNIT MEMBERS                                                                       | 320 |
| CLUB CANCELLED   | 0   |                                               |                                                                                                 | 169 |
| OTHER            | 118 |                                               | FAMILY MEMBERS PAYING HALF 1  DUES                                                              |     |
| TOTAL            | 130 |                                               |                                                                                                 |     |